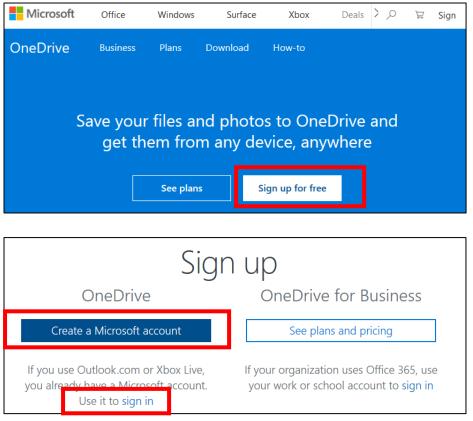

## Sign-in and initial tasks

- 1. To connect to your OneDrive for Business space for the first time; from your Web browser navigate to <u>https://onedrive.live.com/about/en-us/</u>.
- 2. Click on "Sign up for free". If you do not have a Microsoft Account (Outlook.com @ Hotmail.com), click on "Create a Microsoft account". Complete the registration steps.

3. Sign in OneDrive using your Microsoft account:

| Sign in                                                        |
|----------------------------------------------------------------|
| Enter the email address of the account you want to sign in to. |
|                                                                |
| Next                                                           |
| □ Always use this account                                      |
| Don't have an account? Sign up now.                            |