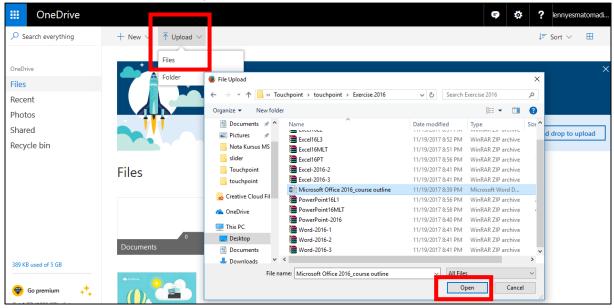

### Adding Files to the OneDrive

- 1. Open OneDrive
- 2. Click on Files
- 3. Double click on the folder on your computer that you want to upload
- 4. Select the Files that you want to Upload
  - Hold down the SHIFT key to select Multiple Files that are beside each other
  - Hold down the CTRL key to select Multiple Files not beside each other