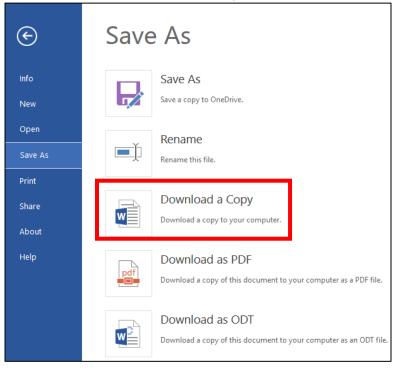

## Saving Web App Files

Save a copy of your file locally to your hard drive and/or USB flash drive.

1. Click on File.

2. Click Save As then Download a Copy.

3. Click download.