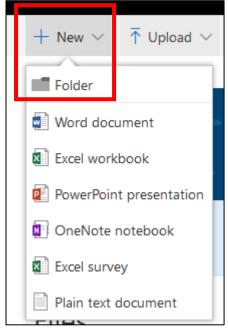

5. You can create new Folders to hold documents within the OneDrive by Selecting New.

6. Name your Folder and click Create.

#### Creating a New Document with Web Apps

1. Click on New, and select the type of document desired.

2. This will open an online version of the program. Use it as you normally would to create your document.