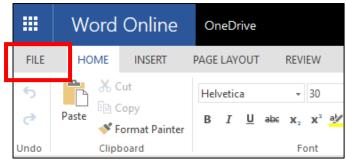

## Saving Web App Files

Save a copy of your file locally to your hard drive and/or USB flash drive.

1. Click on File.

2. Click Save As then Download a Copy.

3. Click download.