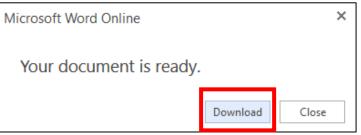

## Saving Web App Files

Save a copy of your file locally to your hard drive and/or USB flash drive.

1. Click on File.

2. Click Save As then Download a Copy.

3. Click download.